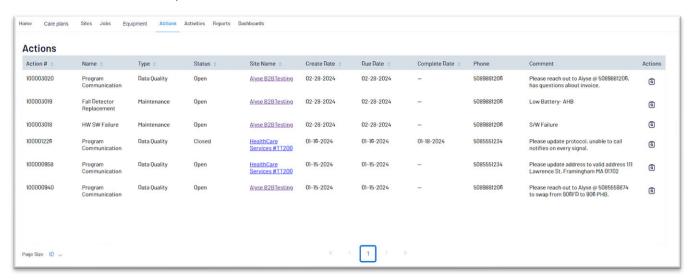

## Partner Portal- Action Tab

In the Action tab, you can view all actions for your program. Actions are a request for some type of activity to be taken to support the site. The action tab includes any maintenance alarms that require follow up with the subscriber such as low battery and hardware/software failures.

| Section | Detail                                                                                               |
|---------|------------------------------------------------------------------------------------------------------|
| 1       | <b>Actions</b> – actions are a request for some type of activity to be completed on a specific site. |
|         | Columns in the list                                                                                  |
|         | Action # – the action number assigned from the CRM                                                   |
|         | Name – type of action                                                                                |
|         | Type – category of action                                                                            |
|         | Created Date – date the action was created                                                           |
|         | Completed Date – date the action was closed                                                          |
|         | Phone number – contact phone number                                                                  |
|         | Comment – message to convey call to action                                                           |
|         | Actions – hover over to see view option, click view to see the details of the action                 |